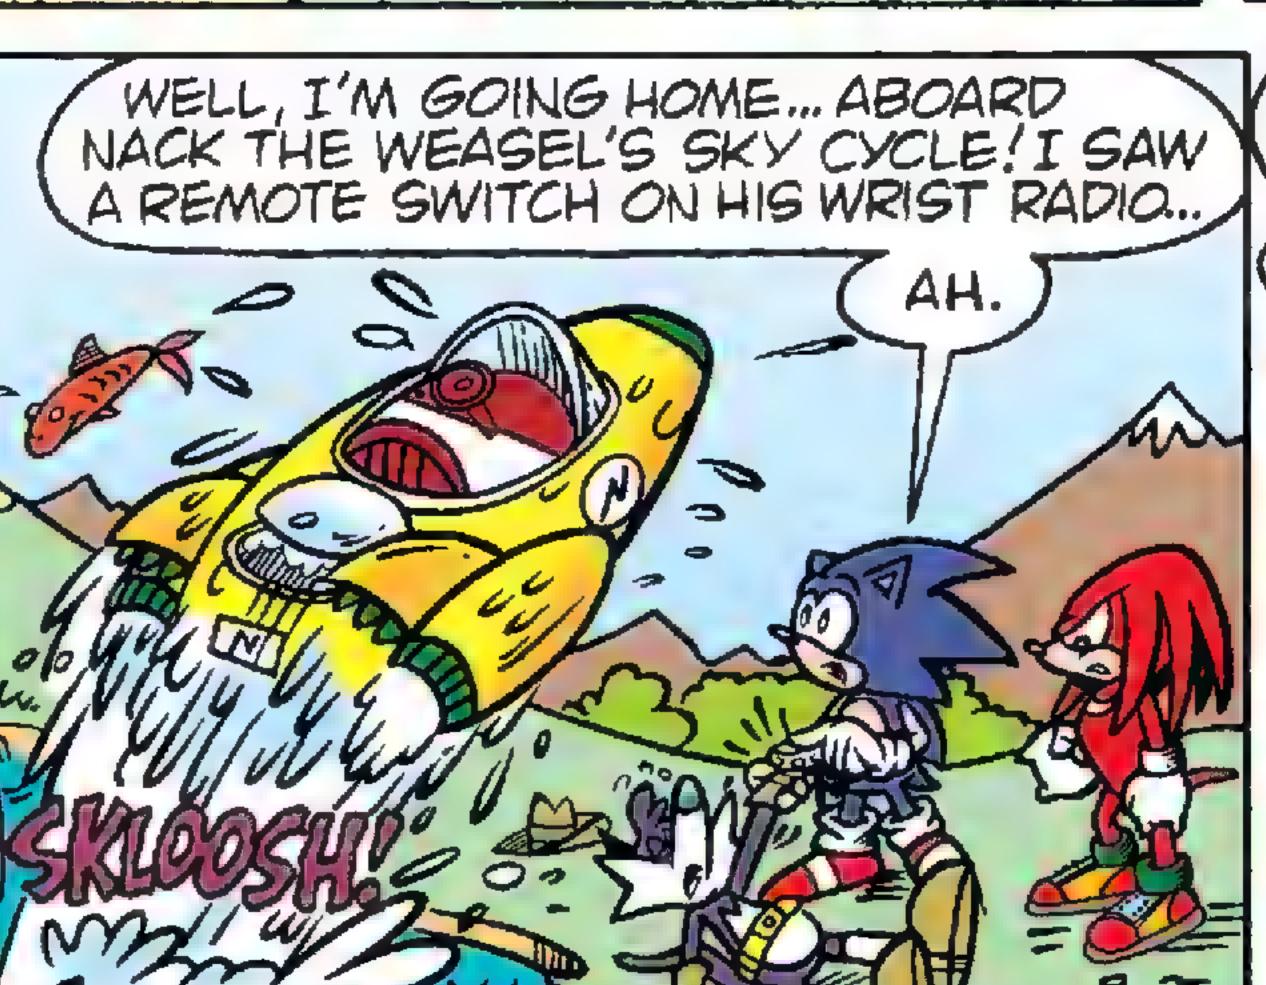

Harvo

Cover Colors: Heroic Age Colors

Editor: Scott Fulop

Managing Editor: Victor Gorelick

Editor-In-Chief: Richard Goldwater

SPECIAL THANKS TO JENNIFER HUNN AT SEGA













































































"I'LL INTERPRET AS YOU DRAW... AHA! THAT'S THE FLOATING ISLAND, RIGHT?..



"AND THERE'S THE CHAOS EMERALD THAT POWERS THE ISLAND!



"YES-AND HERE COMES THE METEOR I SAW!



"-- BUT IT'S ONLY HALF A CHAOS EMERALD?



"I SEE ... THE TWO GEMS HAVE A MAGNETIC ATTRACTION!



"AND THEY'RE SO POWERFUL THAT THE SHARD WILL TUNNEL THROUGH SOLID ROCK TO JOIN WITH THE WHOLE



"... BUT BEWARE!



"FOR IF ONE EMERALD SUDDENLY BECOMES ONE AND A HALF...





"... THE ENERGY IMBALANCE WILL BLOW THE (6)
ISLAND TO BITS! (6)